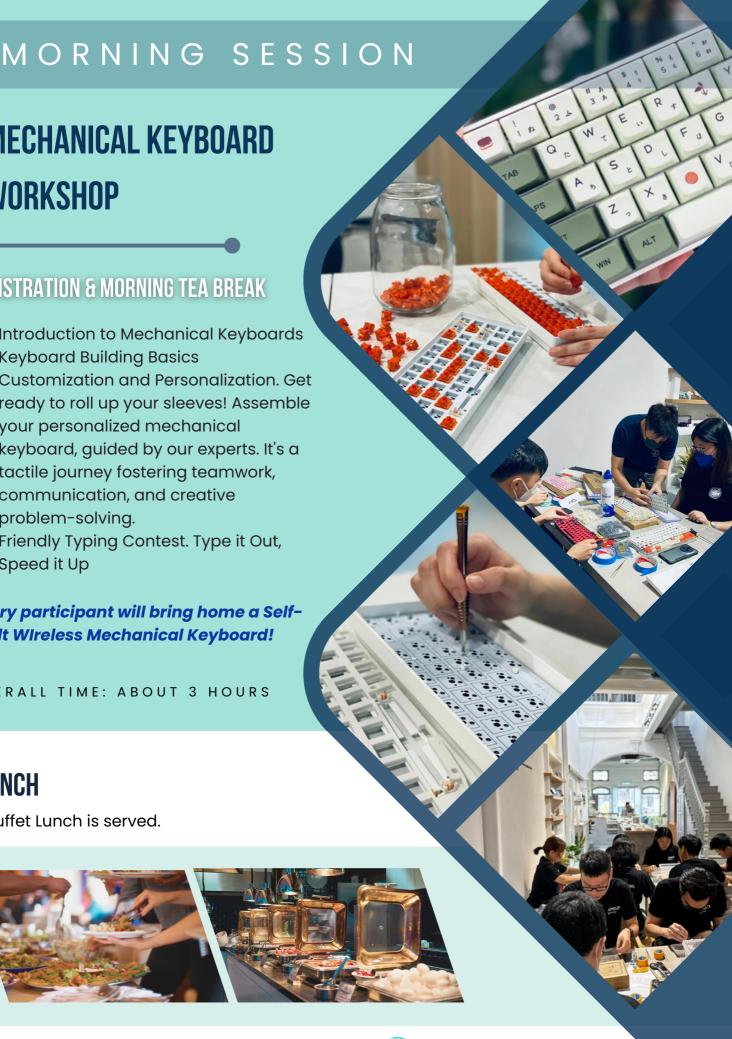

# **MECHANICAL KEYBOARD**

**WORKSHOP** 

## **REGISTRATION & MORNING TEA BREAK**

• Introduction to Mechanical Keyboards

• Keyboard Building Basics

• Customization and Personalization. Get ready to roll up your sleeves! Assemble your personalized mechanical keyboard, guided by our experts. It's a tactile journey fostering teamwork, communication, and creative problem-solving.

• Friendly Typing Contest. Type it Out, Speed it Up

Every participant will bring home a Self-**Built Wireless Mechanical Keyboard!** 

OVERALL TIME: ABOUT 3 HOURS